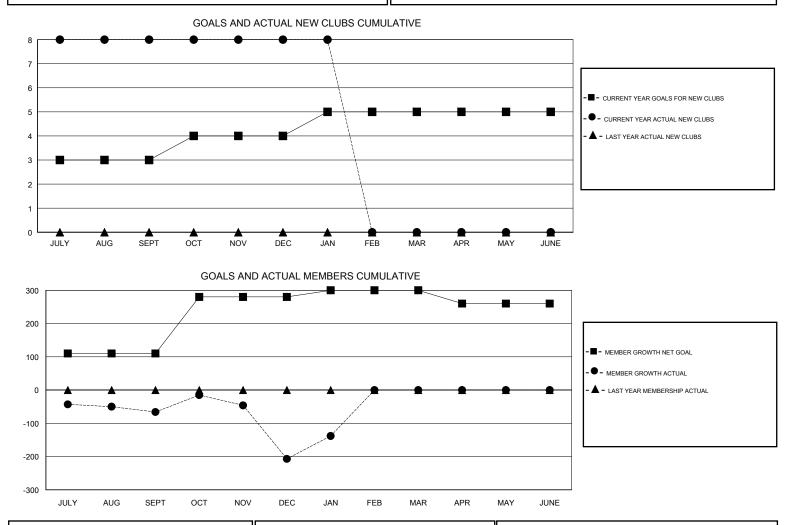

## ANIL TULSYAN GMT:

| GMT: ANIL TUL                  | SYAN |   | LOCAT | INDIA                            |     |     | GMT CA |
|--------------------------------|------|---|-------|----------------------------------|-----|-----|--------|
| Clubs<br>RESULTS FOR 2017-2018 |      |   |       | Members<br>RESULTS FOR 2017-2018 |     |     |        |
|                                |      |   |       |                                  |     |     |        |
| JULY/AUG/SEPT                  | 3    | 8 | 0     | JULY/AUG/SEPT                    | 110 | 219 | 264    |
| OCT/NOV/DEC                    | 1    | 0 | 5     | OCT/NOV/DEC                      | 170 | 73  | 209    |
| JAN/FEB/MAR                    | 1    | 0 | 1     | JAN/FEB/MAR                      | 20  | 146 | 71     |
| APR/MAY/JUNE                   | 0    | 0 | 0     | APR/MAY/JUNE                     | -40 | 0   | 0      |